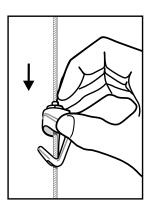

### DIRECTIONS:

Feed the hanger into the hole in the top of the hook. Push the button down and the hook will move freely on the hanger. The hook grips the hanger when the button is released.