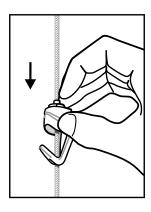

#### **Directions:**

Thread the end of the hanger into the top of the hook. To move the hook along the hanger press the button on the top of the hook as shown. While the button is down the hook will move freely. The hook grips the cable when the button is released.