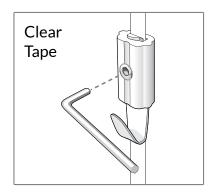

#### **Directions:**

Loosen the screw using the Allen key provided. Feed the end of the hanger through the hook body (see below). Slide the hook to the required position and tighten using the Allen key provided.