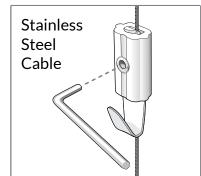

#### **Directions:**

Loosen the screw using the Allen key provided. Feed the end of the hanger through the hook body (see below). Slide the hook to the required position and tighten using the Allen key provided.