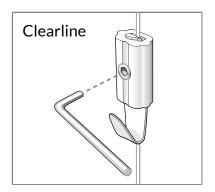

#### **Directions:**

Loosen the screw using the Allen key provided. Feed the end of the hanger through the hook body (see below). Slide the hook to the required position and tighten using the Allen key provided.