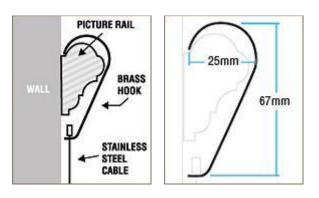

## **PICTURE RAIL HANGERS**

Gallery Systems provides residents of the UK with a premium quality picture rail system to hang artwork on your own traditional picture rails. To make a real impression it's important to hang your artwork on your traditional picture rails correctly.

- 1. Just feed the stainless steel cable into the hole in the Picture Rail Hook.
- 2. Hang the Picture Rail Hook (with cable) onto your traditional picture rails.
- 3. The Picture Rail Hook is designed so that it positions the cable close to the wall. This stops your art from leaning too far forward.
- 4. Fit the adjustable hook (either the Standard Hook or the Push-Button Hook) as per Gallery Systems hook directions.