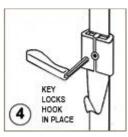

## **Directions - Gallery Clear Tape System**

- Pull tape from dispenser pack and cut off required length. Feed tape up through slot in the locking capsule and then back down through the same slot to form a large loop.
  IMPORTANT: The short end must be to the front of the capsules as shown or the locking action will fail.
- 2. Swing the locking bar through the loop (A) of the tape as shown and press fully down. Pull long end of tape (B) down to tighten the loop over the locking bar.
- 3. Pinch the capsule firmly with your fingers and then insert into the end of the track as shown with the locking bar to the front.
- 4. Fit the hook to the tape as shown.