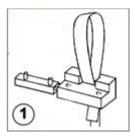

## **Directions - Gallery Clear Tape System**

- Pull tape from dispenser pack and cut off required length. Feed tape up through slot in the locking capsule and then back down through the same slot to form a large loop.
  IMPORTANT: The short end must be to the front of the capsules as shown or the locking action will fail.
- 2. Swing the locking bar through the loop (A) of the tape as shown and press fully down. Pull long end of tape (B) down to tighten the loop over the locking bar.
- 3. Pinch the capsule firmly with your fingers and then insert into the end of the track as shown with the locking bar to the front.
- 4. Fit the hook to the tape as shown.