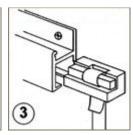

## **Directions - Gallery Clear Tape System**

- Pull tape from dispenser pack and cut off required length. Feed tape up through slot in the locking capsule and then back down through the same slot to form a large loop.
  IMPORTANT: The short end must be to the front of the capsules as shown or the locking action will fail.
- 2. Swing the locking bar through the loop (A) of the tape as shown and press fully down. Pull long end of tape (B) down to tighten the loop over the locking bar.
- 3. Pinch the capsule firmly with your fingers and then insert into the end of the track as shown with the locking bar to the front.
- 4. Fit the hook to the tape as shown.