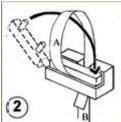

## **Directions - Gallery Clear Tape System**

- Pull tape from dispenser pack and cut off required length. Feed tape up through slot in the locking capsule and then back down through the same slot to form a large loop.
  IMPORTANT: The short end must be to the front of the capsules as shown or the locking action will fail.
- 2. Swing the locking bar through the loop (A) of the tape as shown and press fully down. Pull long end of tape (B) down to tighten the loop over the locking bar.
- 3. Pinch the capsule firmly with your fingers and then insert into the end of the track as shown with the locking bar to the front.
- 4. Fit the hook to the tape as shown.